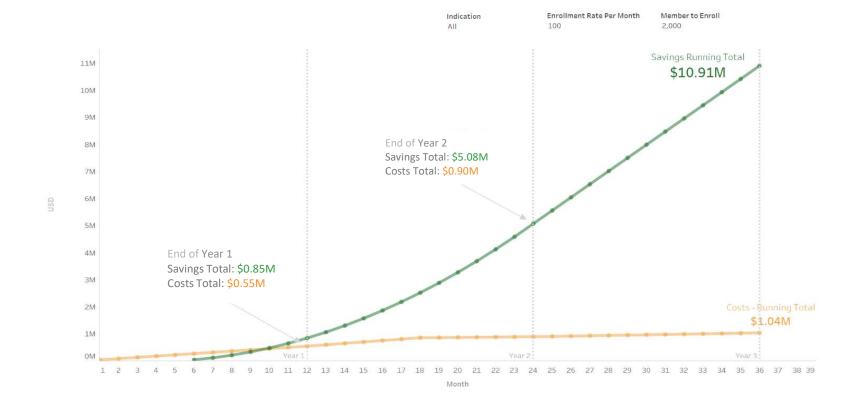

This sampling of 10 engagements represent an average of 18% **annual** savings we found from the utilization analysis reports. These are typically the highest opportunities within the hospital, but other smaller opportunities likely exist.

\*All part of one system that collectively also averaged 18% in savings for over \$638.6M in total charges