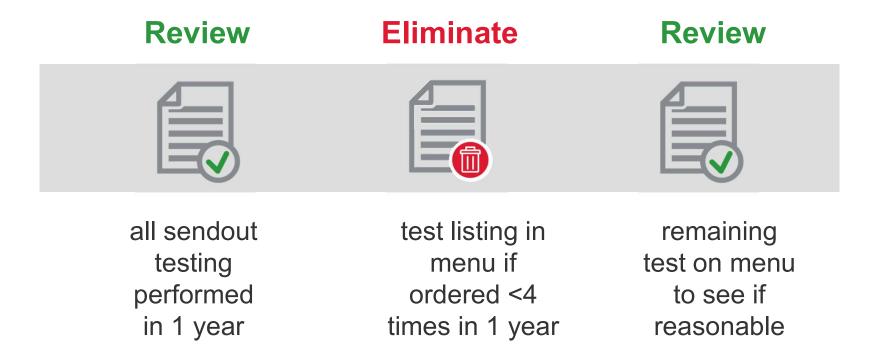

# Interventions

Three Initial areas of Focus:

- Test Consolidation
   » How many reference labs do you use?
- 2. Reference test formulary » Creation & Implementation
- 3. In-House Testing» Daily recurring labs» Inappropriate test intervals