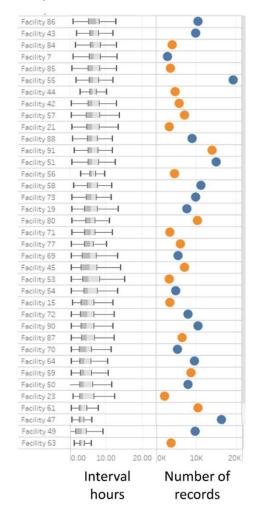

## LABORATORY STEWARDSHIP

| Hospital                            | Total Charges | Potential Annual Savings | %   |
|-------------------------------------|---------------|--------------------------|-----|
| 195-bed hospital (Northeast)        | \$19,600,111  | \$4,128,087              | 21% |
| 419-bed hospital (Upper Midwest)    | \$94,511,717  | \$12,804,082             | 14% |
| Children's hospital (Upper Midwest) | \$12,635,262  | \$1,266,516              | 10% |
| 237-bed hospital (South)            | \$43,047,787  | \$10,698,392             | 25% |
| 161-bed hospital (Southwest)*       | \$77,926,758  | \$9,942,054              | 13% |
| 645-bed hospital (Southwest)*       | \$211,943,118 | \$37,916,511             | 18% |
| 199-bed hospital (Southwest)*       | \$70,251,035  | \$15,813,898             | 23% |
| 535-bed hospital (Southwest)*       | \$144,127,890 | \$27,008,611             | 19% |
| 208-bed hospital (Southwest)*       | \$56,348,672  | \$10,973,516             | 19% |
| 338-bed hospital (Southwest)*       | \$78,046,058  | \$13,476,036             | 17% |
| Average                             |               |                          |     |

This sampling of 10 engagements represent an average of 18% **annual** savings we found from the utilization analysis reports. These are typically the highest opportunities within the hospital, but other smaller opportunities likely exist.

\*All part of one system that collectively also averaged 18% in savings for over \$638.6M in total charges

## LABORATORY STEWARDSHIP

| Hospital                            | Total Charges | Potential Annual Savings | %   |
|-------------------------------------|---------------|--------------------------|-----|
| 195-bed hospital (Northeast)        | \$19,600,111  | \$4,128,087              | 21% |
| 419-bed hospital (Upper Midwest)    | \$94,511,717  | \$12,804,082             | 14% |
| Children's hospital (Upper Midwest) | \$12,635,262  | \$1,266,516              | 10% |
| 237-bed hospital (South)            | \$43,047,787  | \$10,698,392             | 25% |
| 161-bed hospital (Southwest)*       | \$77,926,758  | \$9,942,054              | 13% |
| 645-bed hospital (Southwest)*       | \$211,943,118 | \$37,916,511             | 18% |
| 199-bed hospital (Southwest)*       | \$70,251,035  | \$15,813,898             | 23% |
| 535-bed hospital (Southwest)*       | \$144,127,890 | \$27,008,611             | 19% |
| 208-bed hospital (Southwest)*       | \$56,348,672  | \$10,973,516             | 19% |
| 338-bed hospital (Southwest)*       | \$78,046,058  | \$13,476,036             | 17% |
| Average                             |               |                          | 18% |