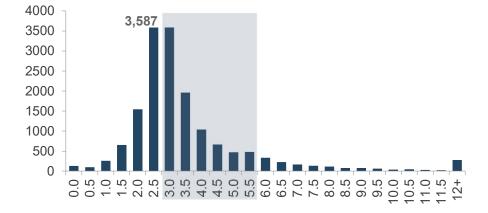

# **Troponin** I

mechanisms that drive the repeat interval

2

Modify the repeat time to be 3-6 hours after

**Improve** the time-to-decision by improving the test interval by up to 3 hours

# Troponin I

Identify order mechanisms that drive the repeat interval

2

Modify the repeat time to be 3-6 hours after

**Improve** the time-to-decision by improving the test interval by up to **3 hours** 

## Analysis of Inpatient and Emergency Department Serial Troponin Testing Intervals in the United States

Andrew Fletcher 🖾, Erik Forsman, Brian R Jackson

The Journal of Applied Laboratory Medicine, jfaa185, https://doi.org/10.1093/jalm/jfaa185

## Inpatient cTn Intervals

https://pubmed.ncbi.nlm.nih.gov/33169147/