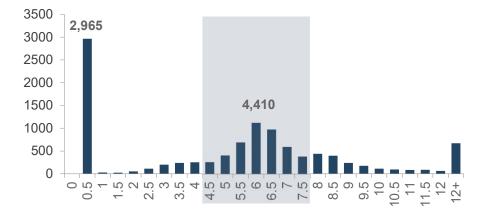

# **Troponin** I

mechanisms that drive the repeat interval

2

Modify the repeat time to be 3-6 hours after

**Improve** the time-to-decision by improving the test interval by up to 3 hours

# Troponin I

Identify order mechanisms that drive the repeat interval

2

Modify the repeat time to be 3-6 hours after

**Improve** the time-to-decision by improving the test interval by up to **3 hours** 