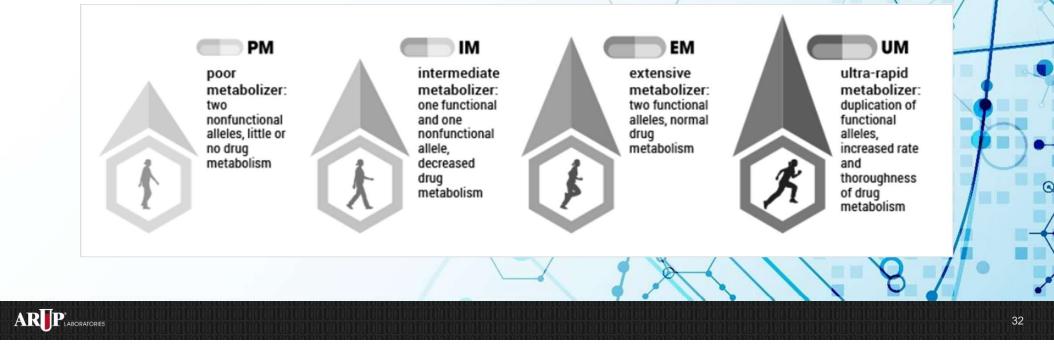

## PHARMACOGENETICS

# Coagulation

Clopidogrel (Plavix) CYP2C19 Warfarin (Coumadin) CYP2C9 and VKORC1

# Pharmacogenetic Panels

Most Common PGx