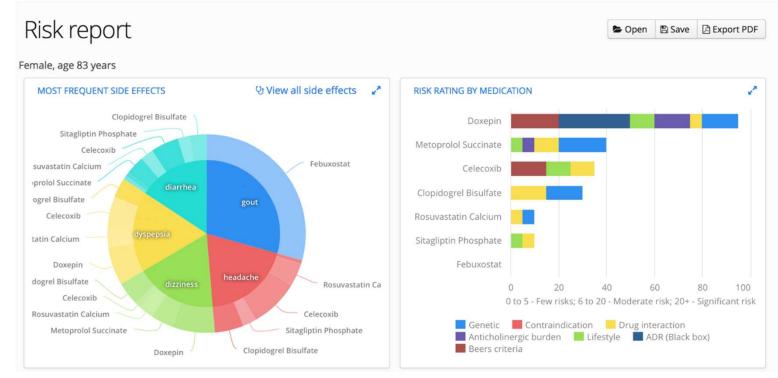

## PHARMACOGENETICS

# Coagulation

Clopidogrel (Plavix) CYP2C19 Warfarin (Coumadin) CYP2C9 and VKORC1

# Pharmacogenetic Panels

Most Common PGx