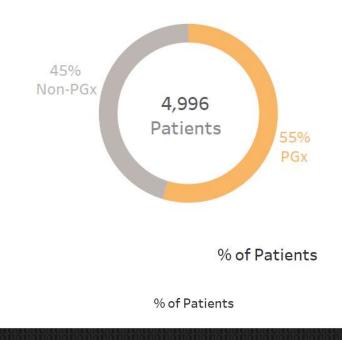

## Overall Patients on PGx

# ARUP Employee Health Clinic Project

- Based on pharmacy claims data for ~5000 patients, 83% of actionable drug-gene interactions relate to the CYPs.
- Implementing the CYP panel because drug-gene interactions are of the HIGHEST levels of evidence.
- Inviting ~400 patients to obtain PGx testing with enrolment anticipated to begin in May 2019.